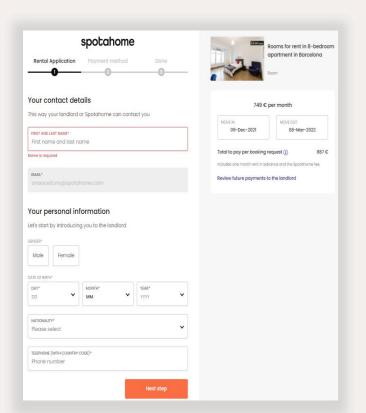

### How to use your promo code

Once you have found you perfect home, fill in your personal data. Then click on Next Step.

Include some additional details to provide the landlord with some extra information. Click on Continue.

| Rental Applicat                  | ion Payment method                                                                                                                                                                                                          | Done<br>3             |
|----------------------------------|-----------------------------------------------------------------------------------------------------------------------------------------------------------------------------------------------------------------------------|-----------------------|
| Application fo                   | orm                                                                                                                                                                                                                         |                       |
| Landlords prefer to              | enants who provide detailed, on the state of the second second in the second se |                       |
| ARE YOU MOVING IN WITH           | HYOUR PARTNER?*                                                                                                                                                                                                             |                       |
| No Yes                           |                                                                                                                                                                                                                             |                       |
| DO YOU STUDY OR WORK             | ÷                                                                                                                                                                                                                           |                       |
| Student                          | rofessional                                                                                                                                                                                                                 |                       |
| TELL US ABOUT YOURS              | ELF*                                                                                                                                                                                                                        |                       |
|                                  | about your interests, hobbies                                                                                                                                                                                               | and what kind of tena |
| Tell the landlord<br>nt you are. |                                                                                                                                                                                                                             |                       |
|                                  |                                                                                                                                                                                                                             |                       |