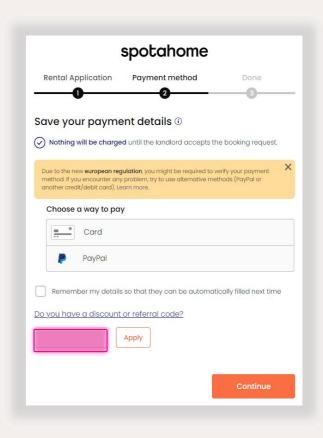

Select your payment method, then enter your code at the bottom box to get your discount. Finally, submit it.

The money will only be debited from your account when the landlord accepts your booking.